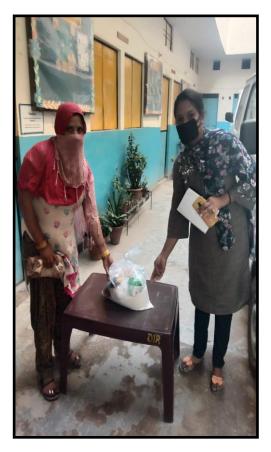

COVID-RELIEF ACTIVITIES started at DIR India on March 30th. These activities were made possible due to support of our donors. The COVID-19 donation accounts are maintained separately, and this money is only used for buying groceries for families at risk of malnutrition. Hampers made of rice, wheat flour, lentils or daals, soya bean nuggets, sugar, tea leaves, salt, spices and cooking oil were distributed to families while maintaining a safe social distance. The complete details of daily hamper distribution date are covered in the following pages of this report.

# STATISTICS OF COVID-19 RELIEF RATION DISTRIBUTION