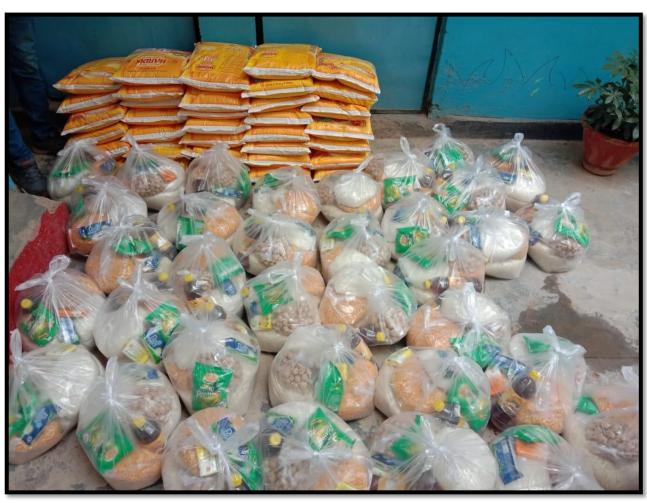

COVID-RELIEF ACTIVITIES started at DIR India on March 30th. These activities were made possible due to support of our donors. The COVID-19 donation accounts are maintained separately, and this money is only used for buying groceries for families at risk of malnutrition. Hampers made of rice, wheat flour, lentils or daals, soya bean nuggets, sugar, tea leaves, salt, spices and cooking oil were distributed to families while maintaining a safe social distance. The complete details of daily hamper distribution date are covered in the following pages of this report.