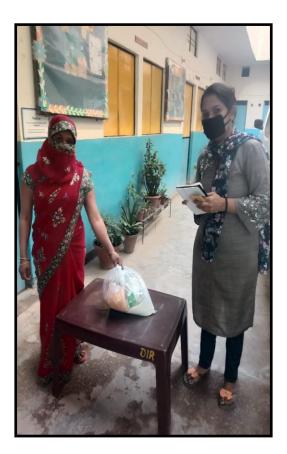

COVID-RELIEF ACTIVITIES started at DIR India on March 30th. These activities were made possible due to support of our donors. The COVID-19 donation accounts are maintained separately, and this money is only used for buying groceries for families at risk of malnutrition. Hampers made of rice, wheat flour, lentils or daals, soya bean nuggets, sugar, tea leaves, salt, spices and cooking oil were distributed to families while maintaining a safe social distance. The complete details of daily hamper distribution date are covered in the following pages of this report.

# STATISTICS OF COVID-19 RELIEF RATION DISTRIBUTION