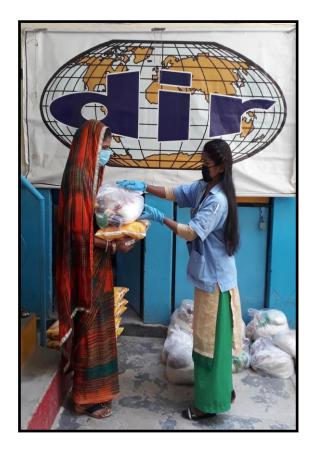

COVID-RELIEF ACTIVITIES started at DIR India on March 30th. These activities were made possible due to support of our donors. The COVID-19 donation accounts are maintained separately, and this money is only used for buying groceries for families at risk of malnutrition. Hampers made of rice, wheat flour, lentils or daals, soya bean nuggets, sugar, tea leaves, salt, spices and cooking oil were distributed to families while maintaining a safe social distance. The complete details of daily hamper distribution date are covered in the following pages of this report.

We are extremely thankful to the many who have contributed without even visiting or knowing the work of the organization. As CEO, I am grateful to all our friends and relatives for generating faith and trust in DIR-India, that we could stretch out our hands to feed approximately one thousand families here in Janta Colony, Punjab.