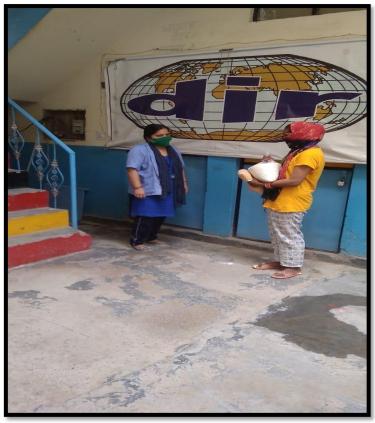

COVID-RELIEF ACTIVITIES started at DIR India on March 30th. These activities were made possible due to support of our donors. The COVID-19 donation accounts are maintained separately, and this money is only used for buying groceries for families at risk of malnutrition. Hampers made of rice, wheat flour, lentils or daals, soya bean nuggets, sugar, tea leaves, salt, spices and cooking oil were distributed to families while maintaining a safe social distance. The complete details of daily hamper distribution date are covered in the following pages of this report.

We are extremely thankful to the many who have contributed without even visiting or knowing the work of the organization. As CEO, I am grateful to all our friends and relatives for generating faith and trust in DIR-India, that we could stretch out our hands to feed approximately one thousand families here in Janta Colony, Punjab.