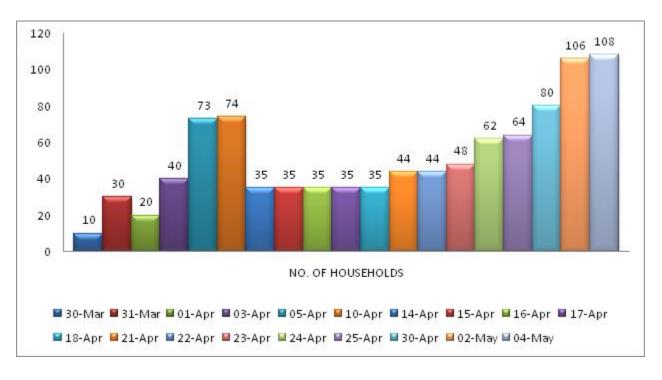

# STATISTICS OF COVID-19 RELIEF RATION DISTRIBUTION

| Sr.No | Goods<br>Distributed<br>on Dated | No. of<br>Families | Ingredients                             | Item Name | Quantity       | Rate<br>per Unit | Amount |
|-------|----------------------------------|--------------------|-----------------------------------------|-----------|----------------|------------------|--------|
| 9     | 21.04.2020                       | 44                 | 10KG ATTA AND                           | ATTA      | 10KG           | 28.00            | 280.00 |
|       | 22.04.20200                      | 44                 | 2KG DAAL OR<br>5KG RICE AND<br>2KG DAAL | DAAL      | 2KG            | 100.00           | 200.00 |
|       | 23.04.2020                       | 48                 |                                         | TOTAL AM  | 10UNT OF 1 KIT |                  | 480.00 |
|       | 24.04.2020<br>25.04.2020         | 62<br>64           |                                         | RICE      | 5KG            | 35.00            | 175.00 |
|       |                                  |                    |                                         | DAAL      | 2KG            | 100.00           | 200.00 |
|       |                                  |                    |                                         | TOTAL AN  | 10UNT OF 1 KIT |                  | 375.00 |

| Sr.No | Goods<br>Distributed<br>on Dated | No. of<br>Families | Ingredients                                                         | Item Name                | Quantity      | Rate<br>per Unit | Amount |
|-------|----------------------------------|--------------------|---------------------------------------------------------------------|--------------------------|---------------|------------------|--------|
| 10    | 30.04.2020                       | 80                 | 5KG ATTA, 3KG<br>RICE, 1KG                                          | ATTA                     | 5KG           | 26.00            | 130.00 |
|       |                                  |                    | DAAL,1 PACKET OF SOYA BEAN NUGGETS, 1 CAKE OF LIFEBUOY BATHING SOAP | RICE                     | 3KG           | 30.00            | 90.00  |
|       |                                  |                    |                                                                     | DAAL                     | 1KG           | 80.00            | 80.00  |
|       |                                  |                    |                                                                     | SOYABEAN NUGGETS         | 1 PACKET      | 10.00            | 10.00  |
|       |                                  |                    |                                                                     | LIFEBUOY BATHING<br>SOAP | 1             | 10.00            | 10.00  |
|       |                                  |                    |                                                                     | TOTAL AM                 | OUNT OF 1 KIT |                  | 320.00 |

| Sr.No | Goods<br>Distributed<br>on Dated | No. of<br>Families | Ingredients                                            | Item Name        | Quantity       | Rate<br>per Unit | Amount |
|-------|----------------------------------|--------------------|--------------------------------------------------------|------------------|----------------|------------------|--------|
| 12    | 02.05.2020                       | 106                | 5KG ATTA, 1KG                                          | ATTA             | 5KG            | 26.00            | 130.00 |
|       | 04.05.2020                       | 108                | RICE, 1KG DAAL,<br>1 PACKET OF<br>SOYA BEAN<br>NUCCETS | RICE             | 1KG            | 30.00            | 30.00  |
|       |                                  |                    | NUGGETS                                                | DAAL             | 1KG            | 80.00            | 80.00  |
|       |                                  |                    |                                                        | SOYABEAN NUGGETS | 1 PACKET       | 10.00            | 10.00  |
|       |                                  |                    |                                                        | TOTAL AN         | IOUNT OF 1 KIT |                  | 250.00 |