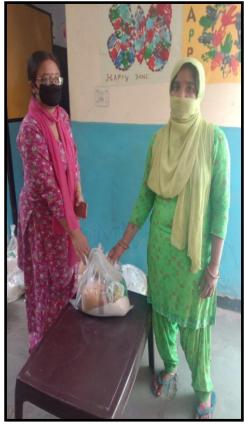

COVID-RELIEF ACTIVITIES started at DIR India on March 30th. These activities were made possible due to support of our donors. The COVID-19 donation accounts are maintained separately, and this money is only used for buying groceries for families at risk of malnutrition. Hampers made of rice, wheat flour, lentils or daals, soya bean nuggets, sugar, tea leaves, salt, spices and cooking oil were distributed to families while maintaining a safe social distance. The complete details of daily hamper distribution date are covered in the following pages of this report.

# STATISTICS OF COVID-19 RELIEF RATION DISTRIBUTION