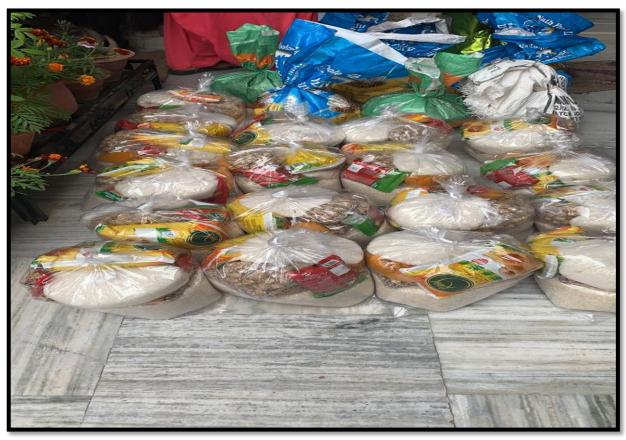

COVID-RELIEF ACTIVITIES started at DIR India on March 30th. These activities were made possible due to support of our donors. The COVID-19 donation accounts are maintained separately, and this money is only used for buying groceries for families at risk of malnutrition. Hampers made of rice, wheat flour, lentils or daals, soya bean nuggets, sugar, tea leaves, salt, spices and cooking oil were distributed to families while maintaining a safe social distance. The complete details of daily hamper distribution date are covered in the following pages of this report.

# STATISTICS OF COVID-19 RELIEF RATION DISTRIBUTION