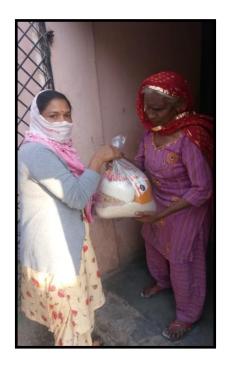

COVID-RELIEF ACTIVITIES started at DIR India on March 30th. These activities were made possible due to support of our donors. The COVID-19 donation accounts are maintained separately, and this money is only used for buying groceries for families at risk of malnutrition. Hampers made of rice, wheat flour, lentils or daals, soya bean nuggets, sugar, tea leaves, salt, spices and cooking oil were distributed to families while maintaining a safe social distance. The complete details of daily hamper distribution date are covered in the following pages of this report.

We are extremely thankful to the many who have contributed without even visiting or knowing the work of the organization. As CEO, I am grateful to all our friends and relatives for generating faith and trust in DIR-India, that we could stretch out our hands to feed approximately one thousand families here in Janta Colony, Punjab.