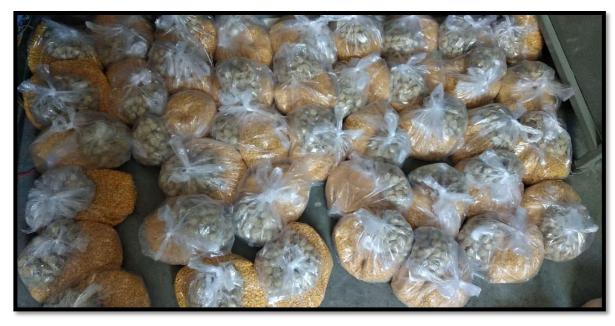

COVID-RELIEF ACTIVITIES started at DIR India on March 30th. These activities were made possible due to support of our donors. The COVID-19 donation accounts are maintained separately, and this money is only used for buying groceries for families at risk of malnutrition. Hampers made of rice, wheat flour, lentils or daals, soya bean nuggets, sugar, tea leaves, salt, spices and cooking oil were distributed to families while maintaining a safe social distance. The complete details of daily hamper distribution date are covered in the following pages of this report.