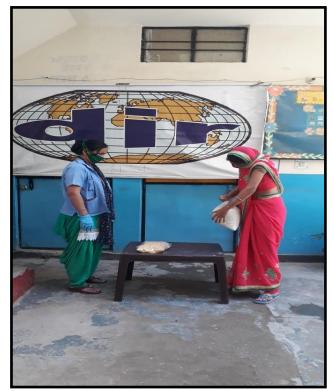

COVID-RELIEF ACTIVITIES started at DIR India on March 30th. These activities were made possible due to support of our donors. The COVID-19 donation accounts are maintained separately, and this money is only used for buying groceries for families at risk of malnutrition. Hampers made of rice, wheat flour, lentils or daals, soya bean nuggets, sugar, tea leaves, salt, spices and cooking oil were distributed to families while maintaining a safe social distance. The complete details of daily hamper distribution date are covered in the following pages of this report.

We are extremely thankful to the many who have contributed without even visiting or knowing the work of the organization. As CEO, I am grateful to all our friends and relatives for generating faith and trust in DIR-India, that we could stretch out our hands to feed approximately one thousand families here in Janta Colony, Punjab.