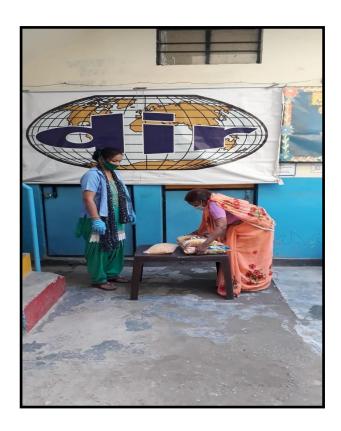

COVID-RELIEF ACTIVITIES started at DIR India on March 30th. These activities were made possible due to support of our donors. The COVID-19 donation accounts are maintained separately, and this money is only used for buying groceries for families at risk of malnutrition. Hampers made of rice, wheat flour, lentils or daals, soya bean nuggets, sugar, tea leaves, salt, spices and cooking oil were distributed to families while maintaining a safe social distance. The complete details of daily hamper distribution date are covered in the following pages of this report.

We are extremely thankful to the many who have contributed without even visiting or knowing the work of the organization. As CEO, I am grateful to all our friends and relatives for generating faith and trust in DIR-India, that we could stretch out our hands to feed approximately one thousand families here in Janta Colony, Punjab.