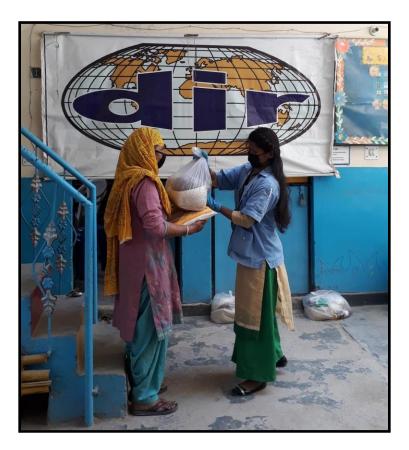

COVID-RELIEF ACTIVITIES started at DIR India on March 30th. These activities were made possible due to support of our donors. The COVID-19 donation accounts are maintained separately, and this money is only used for buying groceries for families at risk of malnutrition. Hampers made of rice, wheat flour, lentils or daals, soya bean nuggets, sugar, tea leaves, salt, spices and cooking oil were distributed to families while maintaining a safe social distance. The complete details of daily hamper distribution date are covered in the following pages of this report.

We are extremely thankful to the many who have contributed without even visiting or knowing the work of the organization. As CEO, I am grateful to all our friends and relatives for generating faith and trust in DIR-India, that we could stretch out our hands to feed approximately one thousand families here in Janta Colony, Punjab.