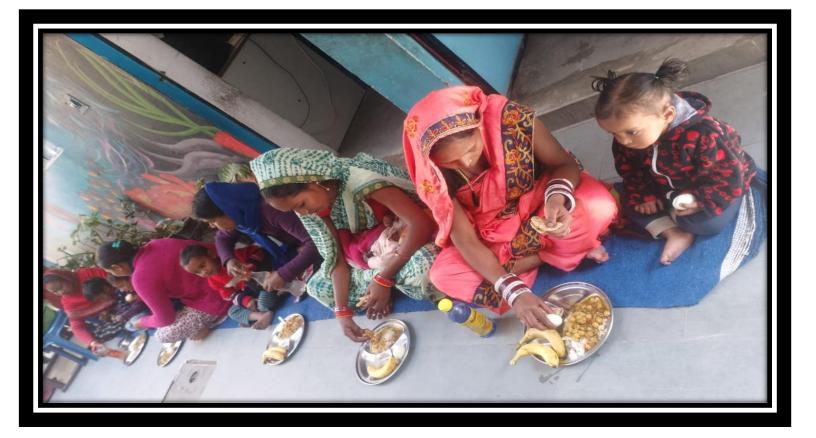

### **NUTRITIONAL DEMONSTRATION**

Nutritional Demonstration on 20th February 2024

Name of the Recipe - Low cost chana Chaat

Nutritional value per serving - 100g Energy - 56 Kcal Protein - 6.5g

Low cost, high protein and energy rich *chaat* was prepared by using roasted black *chana*, carrot, beetroot, ground nut, boiled potato, finely chopped tomato, onion and coriander leaves.

lemon juice was added to enhance the flavor as well as for the proper absorption of iron.