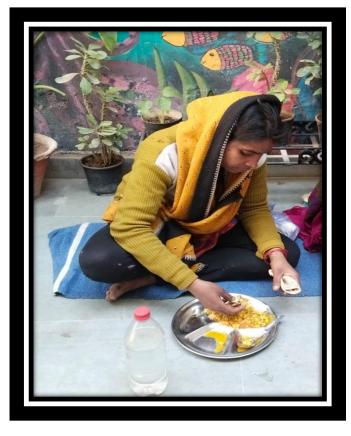

### **NUTRITIONAL DEMONSTRATION**

Nutritional Demonstration on 20th February 2024

Name of the Recipe - Low cost chana Chaat

Nutritional value per serving - 100g Energy - 56 Kcal Protein - 6.5g

Low cost, high protein and energy rich *chaat* was prepared by using roasted black *chana*, carrot, beetroot, ground nut, boiled potato, finely chopped tomato, onion and coriander leaves.

lemon juice was added to enhance the flavor as well as for the proper absorption of iron.