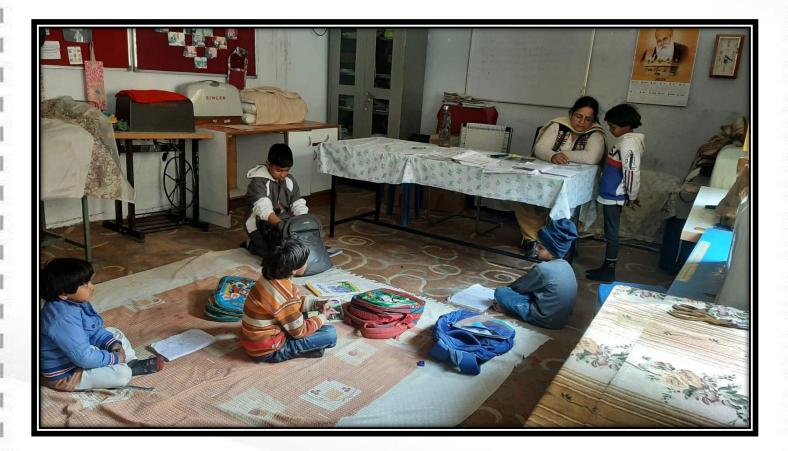

# **TUITION CLASSES:**

Tuition classes are held from 3PM to 5PM every day for Basti children who are studying in Public School in Chandigarh. DIR ensures every child is given extra coaching to cope up with the standard of education of Public Schools in which they are studying. In tuition classes, frequent Tests are taken to ensure the child understands and performs outstandingly well in their respective class.