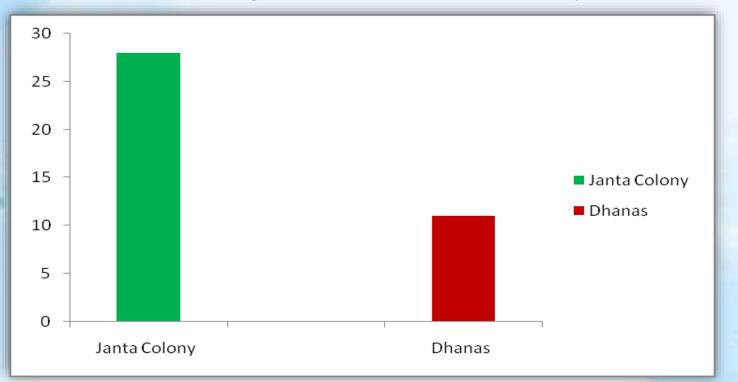

# **STATISTICS OF MEDICAL PROJECT**

|                                                     | JANTA COLONY | DHANAS VILLAGE | SINGHA DEVI          |
|-----------------------------------------------------|--------------|----------------|----------------------|
|                                                     | SLUM         |                | SLUM                 |
| Total Population                                    | 9519         | 4668           | 65                   |
| Total Males                                         | 4891         | 2530           | 30                   |
| Total Females                                       | 4628         | 2138           | 35                   |
| Total no. of<br>children                            | 587          | 294            | 08(< <b>5 yrs.</b> ) |
| Total Red zone<br>children                          | 72           | 24             | -                    |
| Red zone children<br>Weighed                        | 66           | 21             | -                    |
| Children not weighed<br>(gone to the<br>village)    | 6            | 3              |                      |
| Total Yellow zone<br>children                       | 226          | 122            | -                    |
| Yellow zone children<br>weighed                     | 202          | 105            | -                    |
| Children not<br>weighed<br>(gone to the<br>village) | 24           | 17             |                      |
| Total Green Zone<br>children                        | 289          | 148            | -                    |
| Green zone children<br>Weighed                      | 267          | 121            |                      |
| Children not<br>weighed<br>(gone to the<br>village) | 22           | 27             |                      |

# Total number of children not weighed in Red, Yellow and Green zone in Janta colony and Dhanas