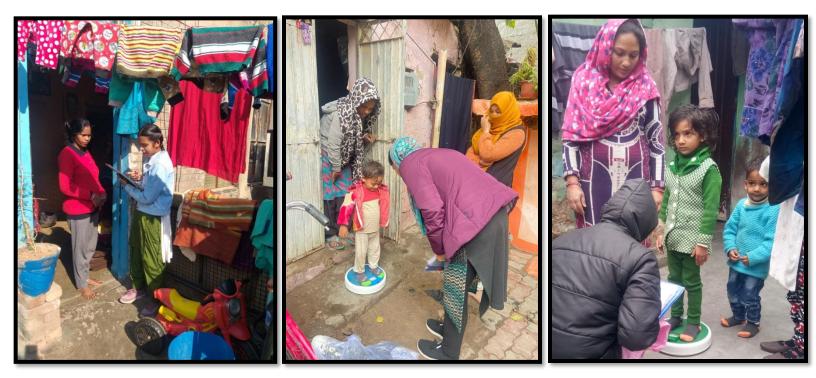

# **STATISTICS OF MEDICAL PROJECT**

|                                                     | JANTA COLONY | DHANAS VILLAGE | SINGHA DEVI          |
|-----------------------------------------------------|--------------|----------------|----------------------|
|                                                     | SLUM         |                | SLUM                 |
| Total Population                                    | 9519         | 4668           | 65                   |
| Total Males                                         | 4891         | 2530           | 30                   |
| Total Females                                       | 4628         | 2138           | 35                   |
| Total no. of<br>children                            | 587          | 294            | 08(< <b>5 yrs.</b> ) |
| Total Red zone<br>children                          | 72           | 24             | -                    |
| Red zone children<br>Weighed                        | 66           | 21             | -                    |
| Children not weighed<br>(gone to the<br>village)    | 6            | 3              |                      |
| Total Yellow zone<br>children                       | 226          | 122            | -                    |
| Yellow zone children<br>weighed                     | 202          | 105            | -                    |
| Children not<br>weighed<br>(gone to the<br>village) | 24           | 17             |                      |
| Total Green Zone<br>children                        | 289          | 148            | -                    |
| Green zone children<br>Weighed                      | 267          | 121            |                      |
| Children not<br>weighed<br>(gone to the<br>village) | 22           | 27             |                      |

# STATISTICS OF RED ZONE CHILDREN IN JANTA COLONY AND DHANAS

|                                                  | Janta    | Colony | C        | hanas |
|--------------------------------------------------|----------|--------|----------|-------|
| Age (Months)                                     | Children | %Age   | Children | %Age  |
| 0-12                                             | 17       | 2.8    | 5        | 1.7   |
| 13-24                                            | 7        | 1.2    | 2        | 0.7   |
| 25-35                                            | 8        | 1.4    | 4        | 1.4   |
| 36-48                                            | 18       | 3.1    | 6        | 2.0   |
| 49-60                                            | 16       | 2.7    | 4        | 1.4   |
| Total Red Zone<br>children                       | 72       | 12.2   | 24       | 8.2   |
| Red zone<br>children<br>(weighed)                | 66       | 11.2   | 21       | 7.2   |
| Children not<br>weighed (gone<br>to the village) | 6        | 1.0    | 3        | 1.0   |

# DETAILED STATISTICS OF RED ZONE CHILDREN IN JANTA COLONY

| H.P'S<br>NAME   | TOTAL<br>CHILDREN | RED<br>ZONE | WEIGHED | GONE<br>TO<br>VILLA<br>GE | WEIGH<br>T GAIN | WEIGHT<br>LOSS | SAME<br>WEIGHT | RIGID<br>FAMILIES | WORKING<br>MOTHERS | FLOATING<br>POPULATION | UNDER 6<br>MONTH |
|-----------------|-------------------|-------------|---------|---------------------------|-----------------|----------------|----------------|-------------------|--------------------|------------------------|------------------|
| BANITA          | 49                | 11          | 10      | 1                         | 6               | 3              | 1              | 0                 | 0                  | 7                      | 0                |
| DIMPLE          | 51                | 8           | 7       | 1                         | 1               | 1              | 4              | 1                 | 0                  | 0                      | 2                |
| LATA            | 42                | 5           | 5       | 0                         | 1               | 1              | 2              | 0                 | 0                  | 1                      | 3                |
| MEENAKS<br>HI   | 43                | 4           | 3       | 1                         | 1               | 1              | 1              | 1                 | 0                  | 2                      | 1                |
| LATA<br>CHAUHAN | 55                | 7           | 7       | 0                         | 2               | 1              | 3              | 0                 | 0                  | 7                      | 0                |
| POOJA           | 49                | 7           | 7       | 0                         | 5               | 0              | 2              | 0                 | 0                  | 4                      | 0                |
| LATA<br>CHANDEL | 37                | 1           | 1       | 0                         | 0               | 0              | 1              | 0                 | 0                  | 0                      | 0                |
| SUSHMA          | 45                | 6           | 6       | 0                         | 3               | 0              | 3              |                   | 1                  | 2                      | 0                |
| SUNITA          | 60                | 2           | 1       | 1                         | 0               | 1              | 0              | 0                 | 0                  | 1                      | 0                |
| VEENA           | 48                | 5           | 5       | 0                         | 1               | 2              | 1              | 0                 | 0                  | 1                      | 2                |
| SANJANA         | 42                | 3           | 1       | 2                         | 1               | 0              | 0              | 0                 | 0                  | 1                      | 1                |
| MEENA           | 37                | 7           | 7       | 0                         | 0               | 0              | 0              | 0                 | 0                  | 3                      | 0                |
| POONAM          | 29                | 6           | 6       | 0                         | 0               | 0              | 0              | 0                 | 1                  | 1                      | 1                |