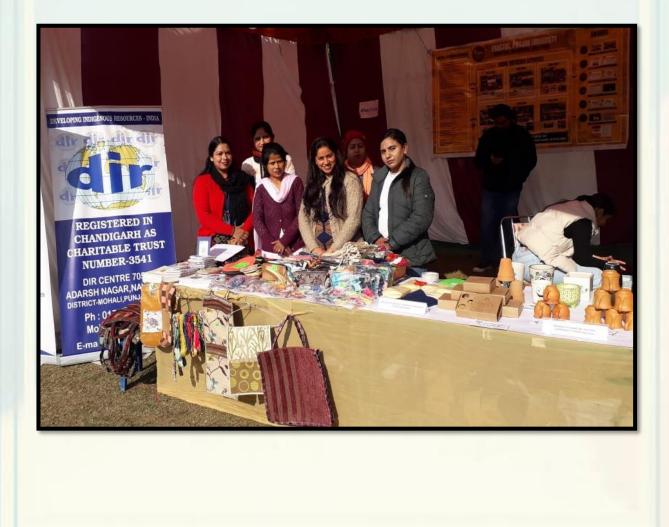

Each year in the month of February there is a Rose festival. Panjab University Enactus Team shared a stall with DIR India where some of our products from Tailoring Unit got sold.

Mr Harshvardhan Jain donated stationary for SWAD School children. We are extremely grateful to Harshvardhan and his Parents who have helped the organization whenever any request is made.

# **DIR INDIA HIGHLIGHTS OF THE MONTH**

• DIR India in collaboration with Enactus, Punjab University held an exhibition sale of tailoring goods in Rose Fest held in PU.

Mr. Harshvardhan Jain donated stationary for SWAD school and medical team.