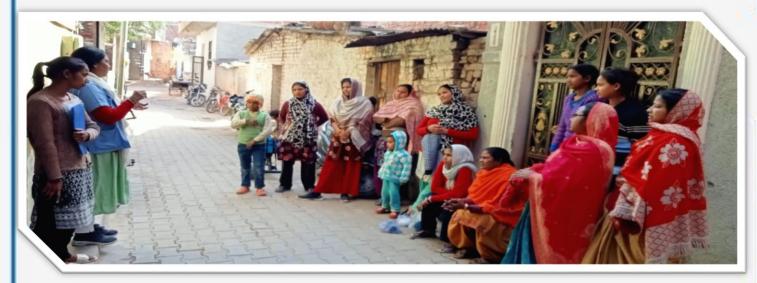

In the Medical Project, each member of the field staff has to hold one committee meeting in a week on seasonal diseases in her area of responsibilities. This helps greatly in generating awareness and educates the local resident how to prevent it. The audience are majority women. This helps the masses in spreading awareness accross the slum . During COVID-19 Pandemic in Janta Colony

• DIR India held surveys on Chronic diseases in Janta colony and Safeda colony, Adarsh Nagar.