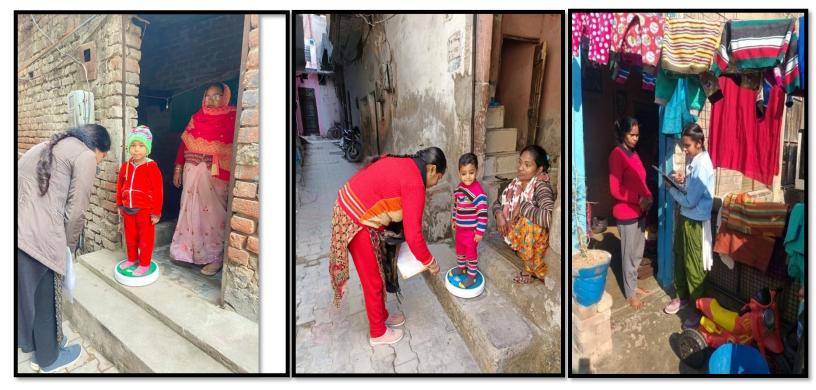

# **STATISTICS OF MEDICAL PROJECT**

|                                                     | JANTA COLONY | DHANAS VILLAGE | SINGHA DEVI          |
|-----------------------------------------------------|--------------|----------------|----------------------|
|                                                     | SLUM         |                | SLUM                 |
| Total Population                                    | 9519         | 4668           | 65                   |
| Total Males                                         | 4891         | 2530           | 30                   |
| Total Females                                       | 4628         | 2138           | 35                   |
| Total no. of<br>children                            | 587          | 294            | 08(< <b>5 yrs.</b> ) |
| Total Red zone<br>children                          | 72           | 24             | -                    |
| Red zone children<br>Weighed                        | 66           | 21             | -                    |
| Children not weighed<br>(gone to the<br>village)    | 6            | 3              |                      |
| Total Yellow zone<br>children                       | 226          | 122            | -                    |
| Yellow zone children<br>weighed                     | 202          | 105            | -                    |
| Children not<br>weighed<br>(gone to the<br>village) | 24           | 17             |                      |
| Total Green Zone<br>children                        | 289          | 148            | -                    |
| Green zone children<br>Weighed                      | 267          | 121            |                      |
| Children not<br>weighed<br>(gone to the<br>village) | 22           | 27             |                      |