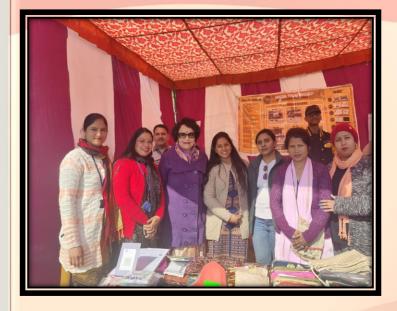

Each year in the month of February there is a Rose festival. Panjab University Enactus Team shared a stall with DIR India where some of our products from Tailoring Unit got sold.

Mr Harshvardhan Jain donated stationary for SWAD School children. We are extremely grateful to Harshvardhan and his Parents who have helped the organization whenever any request is made.

# **DIR INDIA HIGHLIGHTS OF THE MONTH**

• DIR India in collaboration with Enactus, Punjab University held an exhibition sale of tailoring goods in Rose Fest held in PU.

Mr. Harshvardhan Jain donated stationary for SWAD school and medical team.