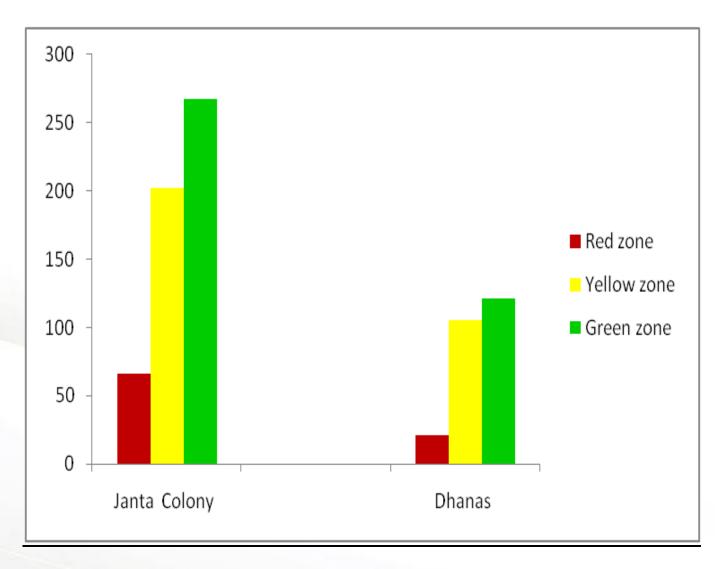

# **STATISTICS OF MEDICAL PROJECT**

|                                                     | JANTA COLONY | DHANAS VILLAGE | SINGHA DEVI          |
|-----------------------------------------------------|--------------|----------------|----------------------|
|                                                     | SLUM         |                | SLUM                 |
| Total Population                                    | 9519         | 4668           | 65                   |
| Total Males                                         | 4891         | 2530           | 30                   |
| Total Females                                       | 4628         | 2138           | 35                   |
| Total no. of<br>children                            | 587          | 294            | 08(< <b>5 yrs.</b> ) |
| Total Red zone<br>children                          | 72           | 24             | -                    |
| Red zone children<br>Weighed                        | 66           | 21             | -                    |
| Children not weighed<br>(gone to the<br>village)    | 6            | 3              |                      |
| Total Yellow zone<br>children                       | 226          | 122            | -                    |
| Yellow zone children<br>weighed                     | 202          | 105            | -                    |
| Children not<br>weighed<br>(gone to the<br>village) | 24           | 17             |                      |
| Total Green Zone<br>children                        | 289          | 148            | -                    |
| Green zone children<br>Weighed                      | 267          | 121            |                      |
| Children not<br>weighed<br>(gone to the<br>village) | 22           | 27             |                      |