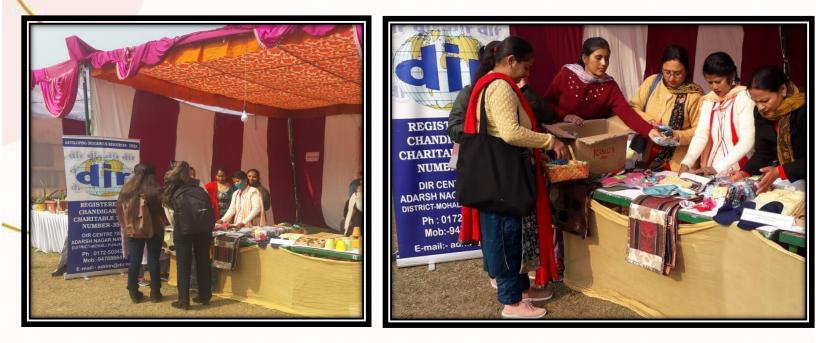

Each year in the month of February there is a Rose festival. Panjab University Enactus Team shared a stall with DIR India where some of our products from Tailoring Unit got sold.

Mr Harshvardhan Jain donated stationary for SWAD School children. We are extremely grateful to Harshvardhan and his Parents who have helped the organization whenever any request is made.

# **DIR INDIA HIGHLIGHTS OF THE MONTH**

• DIR India in collaboration with Enactus, Punjab University held an exhibition sale of tailoring goods in Rose Fest held in PU.

Mr. Harshvardhan Jain donated stationary for SWAD school and medical team.