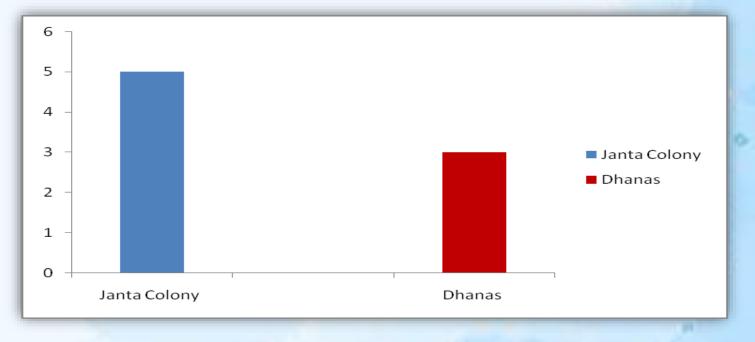

|                                                                   | IANTA COLONY SLUM | DHANAS VILLAGE |
|-------------------------------------------------------------------|-------------------|----------------|
| Total No. of children last<br>month                               | 598               | 300            |
| Children permanently left                                         | 86                | 6              |
| Total Deliveries                                                  | 5                 | 3              |
| Children reached 5 years of age                                   | 14                | 6              |
| New families moved in area<br>on rent with children under<br>five | 84                | 3              |

# STATISTICS OF PREGNANT MOTHERS AND NEWBORN

|                                        | JANTA COLONY                                                                                 | DHANAS VILLAGE                                                                              |
|----------------------------------------|----------------------------------------------------------------------------------------------|---------------------------------------------------------------------------------------------|
| Number of women pregnant last month    | 24                                                                                           | 11                                                                                          |
| Number of deliveries                   | 5                                                                                            | 3                                                                                           |
| Births                                 | Male:1<br>Female:4                                                                           | Male:1<br>Female:2                                                                          |
| Mothers who left Colony                | 0                                                                                            | 1                                                                                           |
| Infant death                           | 0                                                                                            | 0                                                                                           |
| Miscarriages                           | 0                                                                                            | 0                                                                                           |
| Abortions                              | 0                                                                                            | 0                                                                                           |
| Newly Pregnant                         | 9                                                                                            | 4                                                                                           |
| Trimester                              | 1 <sup>st</sup> trimester:1<br>2 <sup>nd</sup> trimester: 9<br>3 <sup>rd</sup> trimester: 18 | 1 <sup>st</sup> trimester:1<br>2 <sup>nd</sup> trimester: 4<br>3 <sup>rd</sup> trimester: 6 |
| Number of Pregnant women<br>this month | 28                                                                                           | 11                                                                                          |