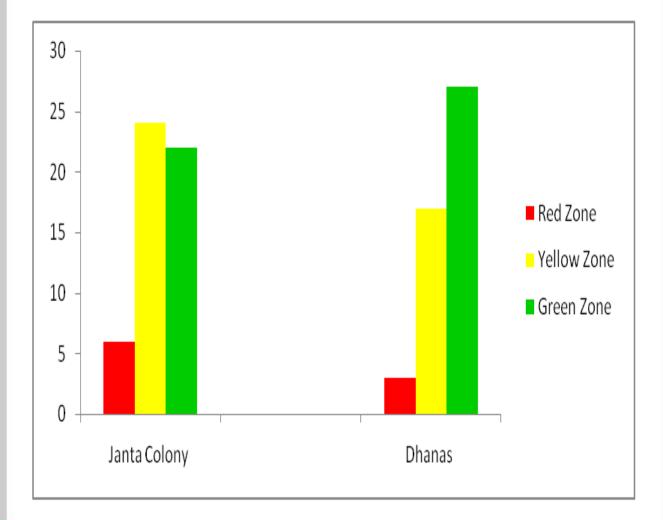

# **STATISTICS OF MEDICAL PROJECT**

|                                                     | JANTA COLONY | DHANAS VILLAGE | SINGHA DEVI          |
|-----------------------------------------------------|--------------|----------------|----------------------|
|                                                     | SLUM         |                | SLUM                 |
| Total Population                                    | 9519         | 4668           | 65                   |
| Total Males                                         | 4891         | 2530           | 30                   |
| Total Females                                       | 4628         | 2138           | 35                   |
| Total no. of<br>children                            | 587          | 294            | 08(< <b>5 yrs.</b> ) |
| Total Red zone<br>children                          | 72           | 24             | -                    |
| Red zone children<br>Weighed                        | 66           | 21             | -                    |
| Children not weighed<br>(gone to the<br>village)    | 6            | 3              |                      |
| Total Yellow zone<br>children                       | 226          | 122            | -                    |
| Yellow zone children<br>weighed                     | 202          | 105            | -                    |
| Children not<br>weighed<br>(gone to the<br>village) | 24           | 17             |                      |
| Total Green Zone<br>children                        | 289          | 148            | -                    |
| Green zone children<br>Weighed                      | 267          | 121            |                      |
| Children not<br>weighed<br>(gone to the<br>village) | 22           | 27             |                      |

### Total Number of children weighed in Red, Yellow and Green Zone in Janta Colony and Dhanas