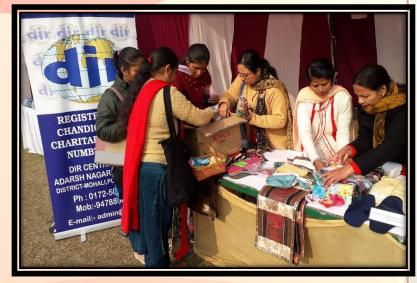

Each year in the month of February there is a Rose festival. Panjab University Enactus Team shared a stall with DIR India where some of our products from Tailoring Unit got sold.

Mr Harshvardhan Jain donated stationary for SWAD School children. We are extremely grateful to Harshvardhan and his Parents who have helped the organization whenever any request is made.

# **DIR INDIA HIGHLIGHTS OF THE MONTH**

• DIR India in collaboration with Enactus, Punjab University held an exhibition sale of tailoring goods in Rose Fest held in PU.

Mr. Harshvardhan Jain donated stationary for SWAD school and medical team.